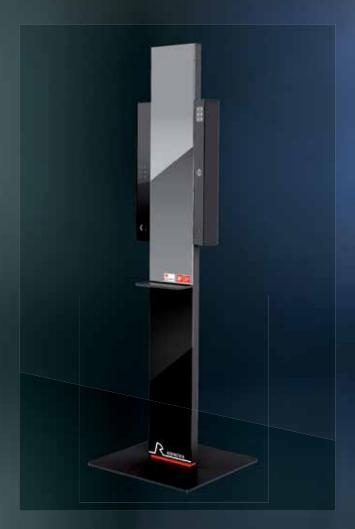

- The free-standing version catches interest immediately as a representative eye-catcher
- The wall-mounted version keeps its distance and doesn't take up any sales space

The control unit (PC) is attached invisibly on the back of the unit. In the new ImpressionIST® 4, all the data is combined in one system — the new Rodenstock Consulting. That way, the acquired data can be retrieved from different consulting areas (multiuser capability) so that multiple customers can be served at the same time.

#### Wall-mounted unit

Column with a sliding measurement carriage, wall mount, overall dimensions of 44 x 196 x 197 cm - 215 cm, and total weight of ca. 40 kg  $\,$ 

#### • Flexible room design.

The column of the ImpressionIST® 4 is available both as a freestanding as well as wall-mounted version. Hence, you can adapt the unit ideally to the design of your shop and convert it at any time by ordering either the base or the wall mount as well. Through a small pedestal, the wall-mounted version now goes down to the floor.