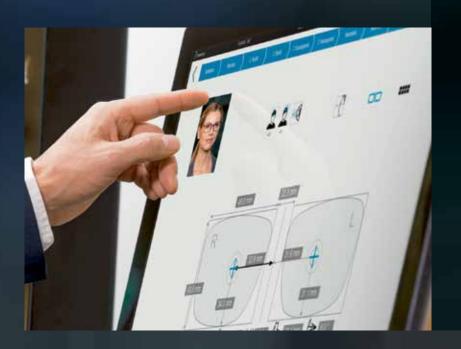

#### • Results more visible for each program step.

You see the determined values of the customer at a glance, above all a fast PD indication, and thereby have an immediate success check for every step.

#### • Automatic measurement of the pupil diameter.

With the ImpressionIST® 4, you can now also quickly and easily determine the individual pupil diameters of your customer. The determined measured values allow for even more exact calculation of the pupil-optimized correction and are automatically taken into consideration as new additional parameter for all lenses in the Rodenstock Perfection category.

#### Progress bar.

With the ImpressionIST® 4, you have a considerable convenience and speed edge over your competitors for the consulting and calculation. The new progress bar makes it possible for your customers to experience this at every step.