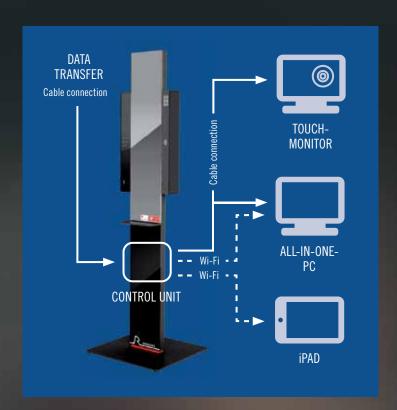

### IPAD CONTROL OF THE 3D MEASUREMENT MODULE.

In addition to the PC, the ImpressionIST® 4 can also be controlled by an iPad. Due to automatic synchronization, the results are available in Rodenstock Consulting on all output media.

### FULL INTEGRATION IN RODENSTOCK CONSULTING.

The 3D measurement module and frame consulting are integrated as new modules in Rodenstock Consulting. It is no longer necessary to export or import the data, because a central database is accessed. The data reliability is increased significantly through the automatic data synchronization. That way your work becomes easier, more manageable and secure.

#### • Automatic data synchronization of all results in one database.

Hence, you can carry out the analysis with an iPad directly on the ImpressionIST® 4 and then have the data on the consulting computer for discussion with the customer.

#### Faster and more reliable data transfer.

The camera is connected to the control unit on the device by a high-performance cable. That way, all your customer's data can be processed quickly and stored reliably at any time.