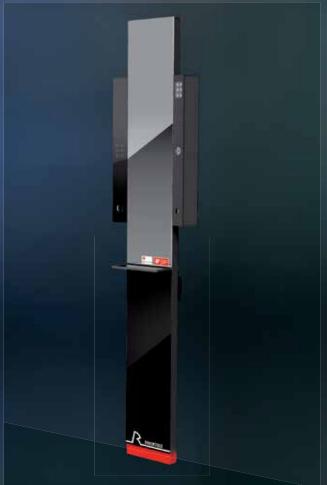

- The free-standing version catches interest immediately as a representative eye-catcher
- The wall-mounted version keeps its distance and doesn't take up any sales space

The control unit (PC) is attached invisibly on the back of the unit. In the new ImpressionIST® 4, all the data is combined in one system — the new Rodenstock Consulting. That way, the acquired data can be retrieved from different consulting areas (multiuser capability) so that multiple customers can be served at the same time.

#### Wall-mounted unit

Column with a sliding measurement carriage, wall mount, overall dimensions of 44 x 196 x 197 cm - 215 cm, and total weight of ca. 40 kg  $\,$ 

#### • Flexible room design.

The column of the ImpressionIST® 4 is available both as a freestanding as well as wall-mounted version. Hence, you can adapt the unit ideally to the design of your shop and convert it at any time by ordering either the base or the wall mount as well. Through a small pedestal, the wall-mounted version now goes down to the floor.