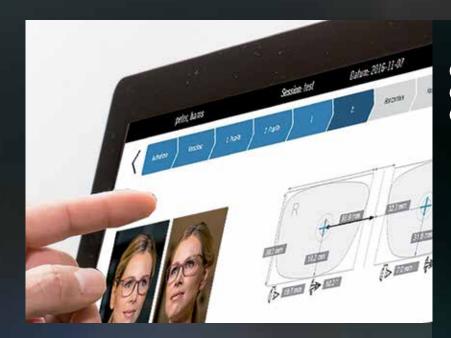

### IPAD CONTROL OF THE 3D MEASUREMENT MODULE.

In addition to the PC, the ImpressionIST® 4 can also be controlled by an iPad. Due to automatic synchronization, the results are available in Rodenstock Consulting on all output media.

#### • Automatic data synchronization of all results in one database.

Hence, you can carry out the analysis with an iPad directly on the ImpressionIST® 4 and then have the data on the consulting computer for discussion with the customer.

#### • Results more visible for each program step.

You see the determined values of the customer at a glance, above all a fast PD indication, and thereby have an immediate success check for every step.

#### • Automatic measurement of the pupil diameter.

With the ImpressionIST® 4, you can now also quickly and easily determine the individual pupil diameters of your customer. The determined measured values allow for even more exact calculation of the pupil-optimized correction and are automatically taken into consideration as new additional parameter for all lenses in the Rodenstock Perfection category.