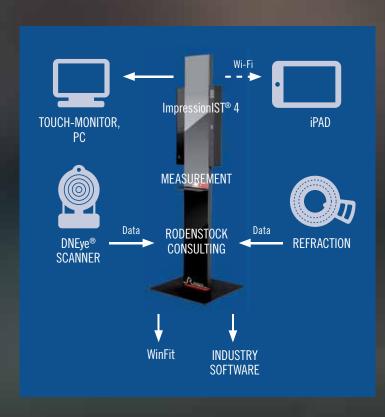

### ImpressionIST® 4.

The new 3D-video-centring-system for innovative spectacles consulting.

## MAXIMUM CONSULTING IN MINIMUM SPACE.

The ImpressionIST® 4 is the winner of the RED Dot Design Award 2017 and the IF Design Award 2017. We orientated the further development around the original design and optimized it. Highlights are the innovative lighting concept and the color-illuminated LED on/off switch as a functional eyecatcher. The inner parts were also completely changed and improved enormously — 99% of all components are new. The ImpressionIST® 4 is available in two different size versions. That way the unit can find enough room in shops with limited space and provide many benefits:

- The free-standing version catches interest immediately as a representative eye-catcher
- The wall-mounted version keeps its distance and doesn't take up any sales space

The control unit (PC) is attached invisibly on the back of the unit. In the new ImpressionIST® 4, all the data is combined in one system — the new Rodenstock Consulting. That way, the acquired data can be retrieved from different consulting areas (multiuser capability) so that multiple customers can be served at the same time.

### IPAD CONTROL OF THE 3D MEASUREMENT MODULE.

In addition to the PC, the ImpressionIST® 4 can also be controlled by an iPad. Due to automatic synchronization, the results are available in Rodenstock Consulting on all output media.

### FULL INTEGRATION IN RODENSTOCK CONSULTING.

The 3D measurement module and frame consulting are integrated as new modules in Rodenstock Consulting. It is no longer necessary to export or import the data, because a central database is accessed. The data reliability is increased significantly through the automatic data synchronization. That way your work becomes easier, more manageable and secure.