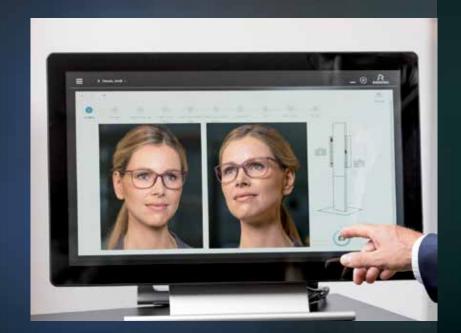

#### IMPROVED IMAGE QUALITY.

The 3D-stereo-camera-system now offers 30% better camera resolution. The optimized camera sensor and increased number and performance of the LEDs simplify precise determination of the individual parameters with accuracy down to the millimeter.

# COMPLETELY NEW SOFTWARE INTERFACE IN A MODERN DESIGN.

The design of the software user interface was also thoroughly revised. The result is more intuitive operation of the 3D measurement module, more manageable work and faster analysis of the customer's data.

#### • Complete redesign of the inner parts.

Based on the experience of our partners, we optimized the hardware of the ImpressionIST® 4 at many places thereby improving the serviceability. The PC is mounted on the back of the unit and is thereby easy to access. Through the optimized cameral position, improved illumination and hence greater image quality is achieved.