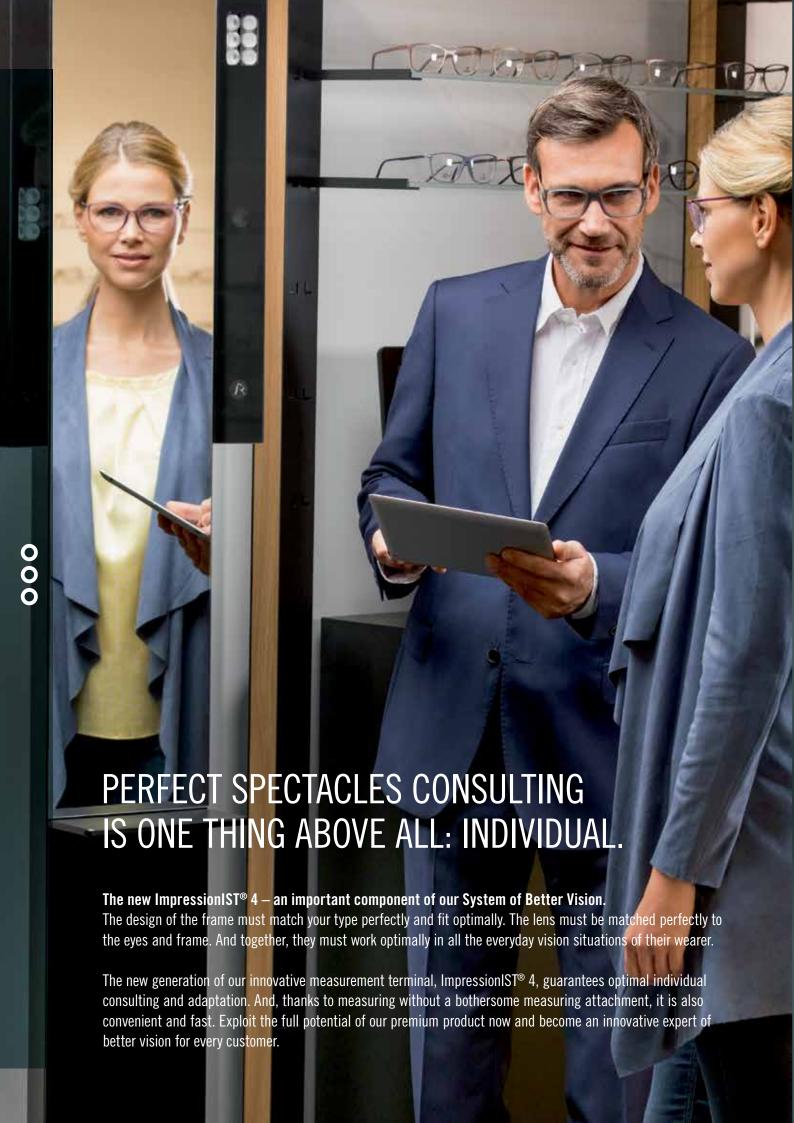

## MAXIMUM CONSULTING IN MINIMUM SPACE.

The ImpressionIST® 4 is the winner of the RED Dot Design Award 2017 and the IF Design Award 2017. We orientated the further development around the original design and optimized it. Highlights are the innovative lighting concept and the color-illuminated LED on/off switch as a functional eyecatcher. The inner parts were also completely changed and improved enormously — 99% of all components are new. The ImpressionIST® 4 is available in two different size versions. That way the unit can find enough room in shops with limited space and provide many benefits:

- The free-standing version catches interest immediately as a representative eye-catcher
- The wall-mounted version keeps its distance and doesn't take up any sales space

The control unit (PC) is attached invisibly on the back of the unit. In the new ImpressionIST® 4, all the data is combined in one system — the new Rodenstock Consulting. That way, the acquired data can be retrieved from different consulting areas (multiuser capability) so that multiple customers can be served at the same time.

Column with a sliding measurement carriage, base plate, overall dimensions of 50 x 50 x 197 cm - 214 cm, and total weight of ca. 63 kg